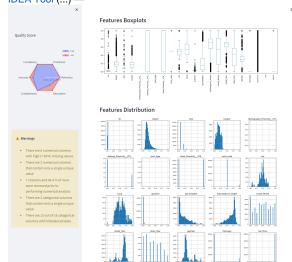

## Theme 3 Theme 5

IDEA Tool (...) —

2022-07-06

Evaluate the appropriateness of data for the purposes of maintenance predictive analytics

# Theme 3 Theme 5

IDEA Tool (...) —

2022-07-06

Evaluate the appropriateness of data for the purposes of maintenance predictive analytics