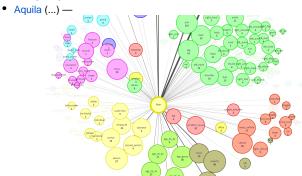

# Theme 2 Theme 5

Echidna (...) —

2020-01-31

A Knowledge Graph for Maintenance

An annotation tool for rapid multi-task annotation of noisy corpora for the task of lexical normalisation