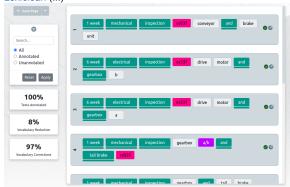

### Theme 1 Theme 5

Lexiclean (...) —

2020-01-31

An annotation tool for rapid multi-task annotation of noisy corpora for the task of lexical normalisation